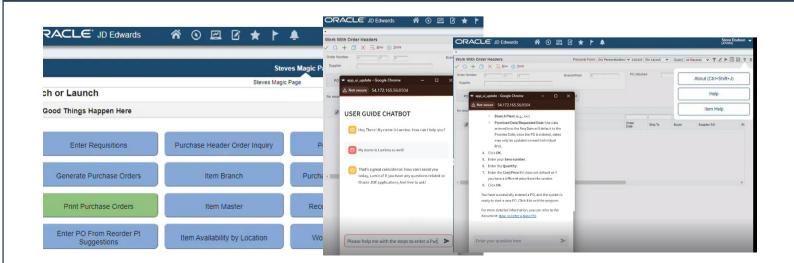

## **AI-POWERED ASSISTANCE** FOR JD EDWARDS SYSTEM

Revolutionize the way you interact with your JD Edwards system using our cutting-edge Al solution.

## Instant, Intelligent Support

Say goodbye to wasting time sifting through endless help links or user manuals. Our Al-driven chatbot delivers precise answers to your queries directly within the JD Edwards interface, guiding you to exactly what you need-in seconds.

## What Our Al Solution Delivers?

- Immediate, Contextual Assistance Get real-time responses to your queries, right when you need them.
- Time-Saving Innovation No more manual searching-let the bot guide you to the exact section of the user manual, instantly.
- **Boost Efficiency**

Empower your team to work smarter and faster, enhancing productivity across your organization.

**Custom Integration** 

Embed the Al chatbot seamlessly on the home page or tailor it to specific windows based on user roles.